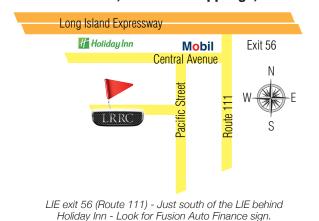

## **Lease Return Resale Center**

1818 Pacific Street, Suite 3 • Hauppauge, NY 11788

Browse through a variety of makes and models at this 45,000 sq. ft. indoor facility!

For more information, please call the Lease Return Resale Center, (631) 787-7417.